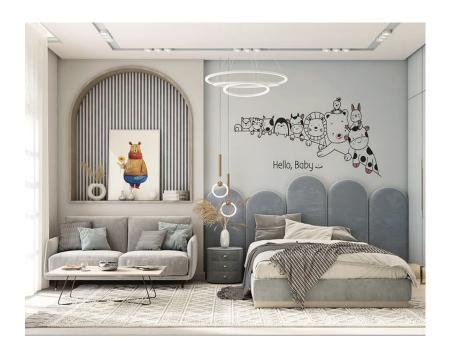

Furniture**

%D8%A7%D9%81%D8%B6%D9%84 %D9%85%D8%B9%D8%A7%D8%B1%D8%B6 %D8%A7%D9%84%D8%A7%D8%AB%D8%A7%D8%AB %D9%81%D9%8A %D9%85%D8%B5%D8%B1

## ???????? ??? ??? ????? 2024



45000 L.E

children's bed



???? ??? ??? ?????

Double bed with storage ladder and wardrobe

143000 L.E

# ??????? ???? ???? ?????



# Children's bed, wardrobe, desk and nightstand



???? ????? ??? ??? ?????

Double children's bed with ladder

85000 L.E

????? ??? ??? ???????



2 children's beds, 2 wardrobes, a desk and a nightstand



# ????? ??? ??? ??? ?????

A children's bed with a wardrobe, a nightstand and a desk

175000 L.E

?????? ??? ??? ????? ?? ???



Children's bed and wardrobe



# ??? ??? ????? ???????

A children's bed and a nightstand with a cupboard and a desk

160000 L.E

???? ????? ??? ??? ?????



65000 L.E

# Children's bed and nightstand



# ???? ???? ??? ??? ???????

2 children's beds with a wardrobe, a dresser and a puff

160000 L.E

# ????? ????? ??? ??? ?????



98000 L.E
Children's bed, puff, desk, chair and mirror



??????? ??? ??? ??????? 2023

Children's bed, 160 cm wide, with 2 nightstands

# ?????? ???? ??? ??? ?????



## 240000 L.E

A double children's bed, a wardrobe, a dresser and a library



????? ??? ???? ??? ?????

Children's bed, wardrobe and desk

156000 L.E

???? ??? ??? ?????



Double children's bed with ladder, wardrobe and drawer unit



## ?????? ??? ??? ???????

Double children's bed with a ladder and a small wardrobe with a desk

# ??????? ???? ????? 2023



## 75000 L.E

Double children's bed



# ????? ????? ??? ??? ?????

Children's bed and wardr