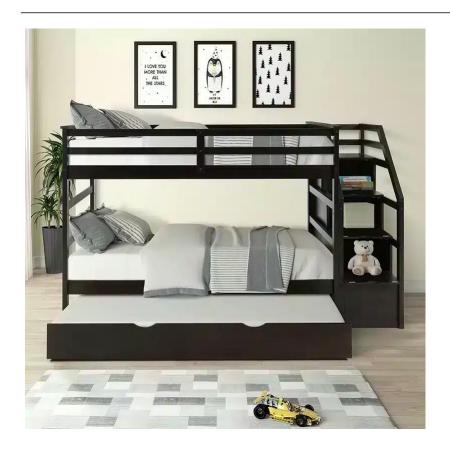

# ???? ???? ??? ??? ???????

2 children's beds with a wardrobe, a dresser and a puff

160000 L.E