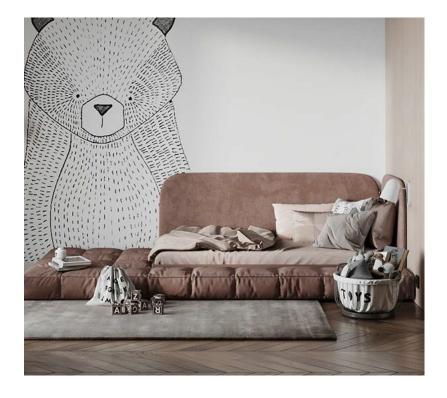

### **ElMalek Furniture**

%D8%A7%D9%81%D8%B6%D9%84 %D9%85%D8%B9%D8%A7%D8%B1%D8%B6 %D8%A7%D9%84%D8%A7%D8%AB%D8%A7%D8%AB %D9%81%D9%8A %D9%85%D8%B5%D8%B1

## ???????? ??? ??? ????? 2024



45000 L.E

children's bed



???? ??? ??? ?????

Double bed with storage ladder and wardrobe

143000 L.E

# ??????? ???? ???? ?????



# Children's bed, wardrobe, desk and nightstand



???? ????? ??? ??? ?????

Double children's bed with ladder

85000 L.E

????? ??? ??? ???????



2 children's beds, 2 wardrobes, a desk and a nightstand



# ????? ??? ??? ??? ?????

A children's bed with a wardrobe, a nightstand and a desk

175000 L.E

?????? ??? ??? ????? ?? ???



Children's bed and wardrobe



# ??? ??? ????? ???????

A children's bed and a nightstand with a cupboard and a desk

160000 L.E

???? ????? ??? ??? ?????



65000 L.E

# Children's bed and nightstand



# ???? ???? ??? ??? ???????

2 children's beds with a wardrobe, a dresser and a puff

160000 L.E

# ????? ????? ??? ??? ???